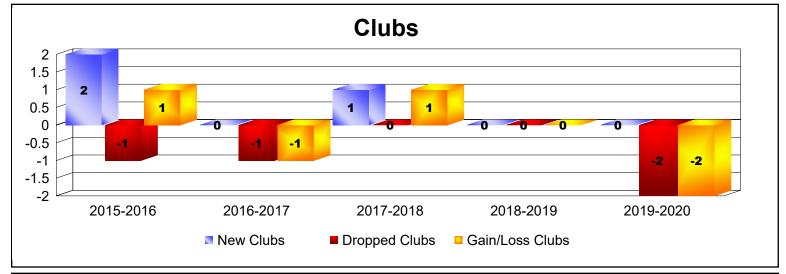

District 107 I As of June 2020 Cumulative

| Year      | New<br>Clubs | Dropped<br>Clubs | Gain/<br>Loss<br>Clubs | New<br>Members | Charter<br>Members | Reinstate<br>Members | Transfer<br>Members | Total<br>Member<br>Added | Total<br>Members<br>Dropped | Gain/<br>Loss<br>Members |
|-----------|--------------|------------------|------------------------|----------------|--------------------|----------------------|---------------------|--------------------------|-----------------------------|--------------------------|
| 2015-2016 | 2            | -1               | 1                      | 72             | 47                 | 1                    | 4                   | 124                      | -206                        | -82                      |
| 2016-2017 | 0            | -1               | -1                     | 78             | 1                  | 1                    | 17                  | 97                       | -147                        | -50                      |
| 2017-2018 | 1            | 0                | 1                      | 58             | 34                 | 4                    | 3                   | 99                       | -133                        | -34                      |
| 2018-2019 | 0            | 0                | 0                      | 50             | 5                  | 3                    | 6                   | 64                       | -117                        | -53                      |
| 2019-2020 | 0            | -2               | -2                     | 51             | 0                  | 0                    | 6                   | 57                       | -109                        | -52                      |
| Average   | 1            | -1               | 0                      | 62             | 17                 | 2                    | 7                   | 88                       | -142                        | -54                      |