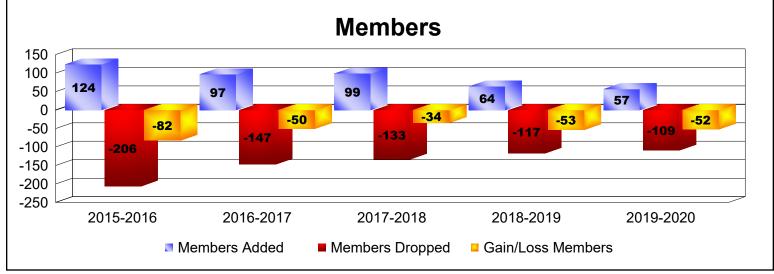

District 107 I As of June 2020 Cumulative

| Year      | New<br>Clubs | Dropped<br>Clubs | Gain/<br>Loss<br>Clubs | New<br>Members | Charter<br>Members | Reinstate<br>Members | Transfer<br>Members | Total<br>Member<br>Added | Total<br>Members<br>Dropped | Gain/<br>Loss<br>Members |
|-----------|--------------|------------------|------------------------|----------------|--------------------|----------------------|---------------------|--------------------------|-----------------------------|--------------------------|
| 2015-2016 | 2            | -1               | 1                      | 72             | 47                 | 1                    | 4                   | 124                      | -206                        | -82                      |
| 2016-2017 | 0            | -1               | -1                     | 78             | 1                  | 1                    | 17                  | 97                       | -147                        | -50                      |
| 2017-2018 | 1            | 0                | 1                      | 58             | 34                 | 4                    | 3                   | 99                       | -133                        | -34                      |
| 2018-2019 | 0            | 0                | 0                      | 50             | 5                  | 3                    | 6                   | 64                       | -117                        | -53                      |
| 2019-2020 | 0            | -2               | -2                     | 51             | 0                  | 0                    | 6                   | 57                       | -109                        | -52                      |
| Average   | 1            | -1               | 0                      | 62             | 17                 | 2                    | 7                   | 88                       | -142                        | -54                      |